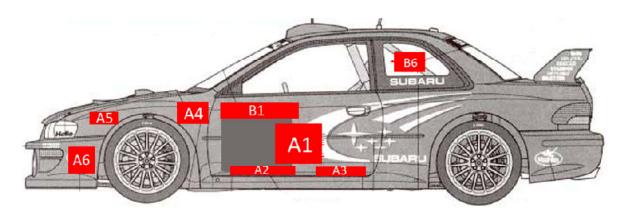

e Times |          |
|--------|---------|--------------------------|----------------------|-------------|----------|
| SS No. | SS Name |                          | Passes               | Opens       | Closes   |
| 1      | SM AGRO | 10.00kms                 | 1 <sup>st</sup> Pass | 09.00 hrs   | 09.30hrs |

Reconnaissance will be convoy. All the reconnaissance regulations have to be followed.

# **Appendix III: COMPETITORS RELATIONS OFFICER**



# will be present at

|                  |                      | DOCUMENTATION /PRE-EVENT   |
|------------------|----------------------|----------------------------|
| 6th October 2024 | 07.00hrs to 17.30hrs | SCRUTINY /RECCEE /START /  |
|                  |                      | SERVICE PARK / FINISH / PD |

# **APPENDIX IV: ADVERTISEMENT**





# **Mandatory**

| B1 | Front door Panel  | 67cm X 17cm   |
|----|-------------------|---------------|
| B2 | Roof Panel        | 50cm X 52cm   |
| В3 | Bonnet Panel      | 43cm X 21.5cm |
| B4 | Rear Window Panel | 30cm X 10cm   |
| B5 | Rear Window       | 15cm X 14cm   |
|    |                   |               |

B6 Side Window Panel 25cm (stroke width 25mm)

# **Optional**

| A1 | Event Logo | 40 cm X 40 cm |
|----|------------|---------------|
| A2 | FMSCI      | 30 cm X 15 cm |
| А3 | FMSCI      | 30 cm X 15 cm |
| Α4 |            | 30 cm X 15 cm |
| A5 |            | 30 cm X 15 cm |
| Α6 |            | 30 cm X 10 cm |

# Waivers requested for

| SI. | Art.No. | Existing | Waiver requested | Reason | Approved/Rejected |
|-----|---------|----------|------------------|--------|---