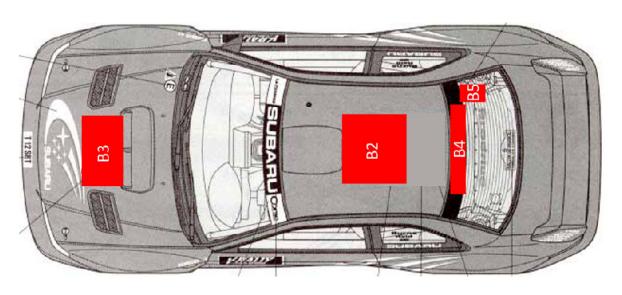

Times |          |
|--------|---------|--------------------------|----------------------|-------------|----------|
| SS No. | SS Name |                          | Passes               | Opens       | Closes   |
| 1      | SM AGRO | 10.00kms                 | 1 <sup>st</sup> Pass | 09.00 hrs   | 09.30hrs |

Reconnaissance will be convoy. All the reconnaissance regulations have to be followed.

# **Appendix III: COMPETITORS RELATIONS OFFICER**



# will be present at

|                  |                      | DOCUMENTATION /PRE-EVENT   |
|------------------|----------------------|----------------------------|
| 6th October 2024 | 07.00hrs to 17.30hrs | SCRUTINY /RECCEE /START /  |
|                  |                      | SERVICE PARK / FINISH / PD |

# **APPENDIX IV: ADVERTISEMENT**





# **Mandatory**

| B1 | Front door Panel  | 67cm X 17cm   |
|----|-------------------|---------------|
| B2 | Roof Panel        | 50cm X 52cm   |
| В3 | Bonnet Panel      | 43cm X 21.5cm |
| B4 | Rear Window Panel | 30cm X 10cm   |
| B5 | Rear Window       | 15cm X 14cm   |
|    |                   |               |

B6 Side Window Panel 25cm (stroke width 25mm)

# **Optional**

| A1 | Event Logo | 40 cm X 40 cm |
|----|------------|---------------|
| A2 | FMSCI      | 30 cm X 15 cm |
| А3 | FMSCI      | 30 cm X 15 cm |
| Α4 |            | 30 cm X 15 cm |
| A5 |            | 30 cm X 15 cm |
| Α6 |            | 30 cm X 10 cm |

# Waivers requested for

| SI. | Art.No. | Existing | Waiver requested | Reason | Approved/Rejected |
|-----|---------|----------|------------------|--------|-----